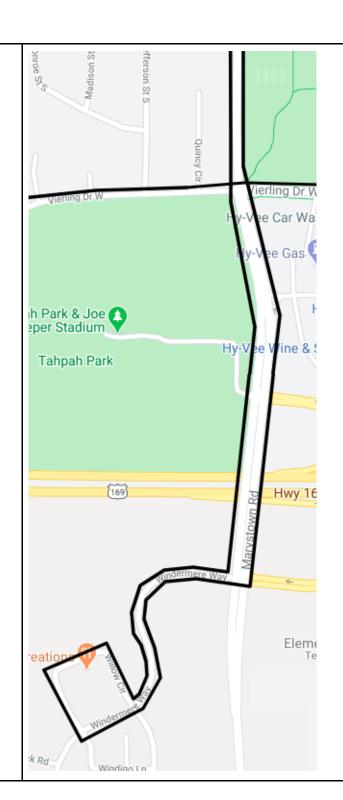

# Map 5 and 6:

- South on Marystown Rd.
- Over the 169 overpass
- Right on Windemere Way
- Right on Willow Circle
- Left on Windemere Way
- Left on Marystown Rd.
- Over the 169 overpass
- Right into Log Cabin