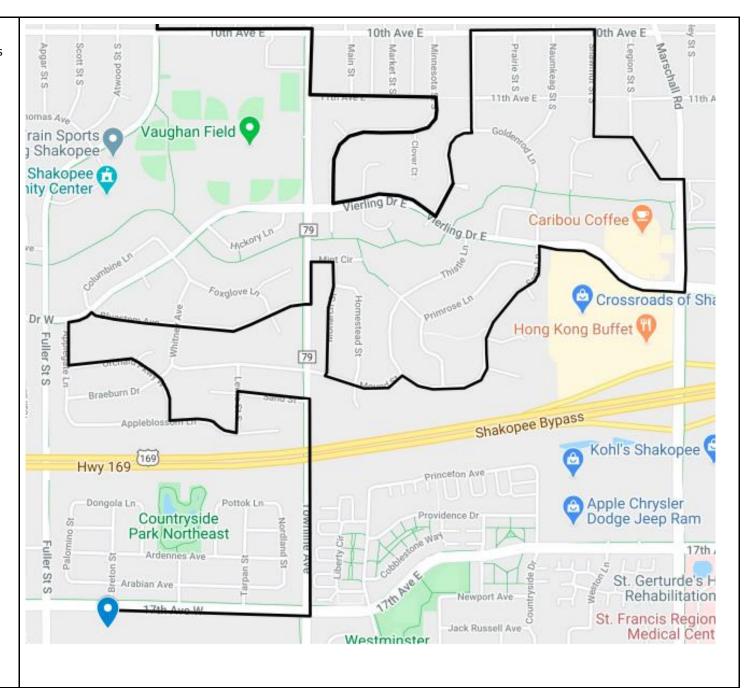

### **Map 1**

- East (right) on 17th Ave
- Left on Towline/Spencer
- Left on Sand
- Left on Lewis
- Right on Appleblossom
- Right on Orchard Pkwy.
- Right on Applegate
- Right on Vierling
- Right on Bluestem
- Left on Spencer
- Right on Mint
- Right on Monarch
- Left on Mound
- Right on Thistle
- Right on Vierling
- Left on Marschall
- Left on Prairie
- Right on Shawmut
- Left on 10th Ave
- Left on Dakota
- Right on Dakota/Goldenrod
- Right on Vierling
- Right on Minnesota
- Left on 11th Ave
- Right on Spencer
- Left on 10th Ave
- Right on Fuller