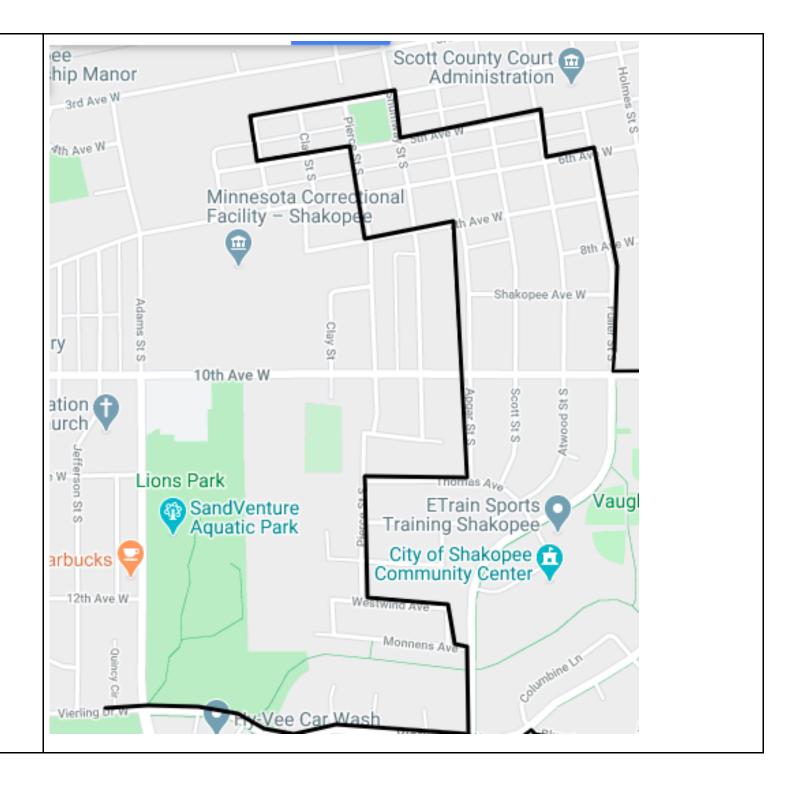

# Map 2:

- Fuller St. Heading North
- Left on 6th Ave
- Right on Atwood
- Left on 5th Ave
- Right on Shumway
- Left on 4th Ave
- Left on Cass
- Left on 5th Ave
- Right on Pierce
- Left on 7th Ave
- Right on Apgar
- Right on Thomas
- Left on Pierce
- Left on Westwind
- Right on Jeff
- Left on Monnens
- Right on Fuller
- Right on Vierling