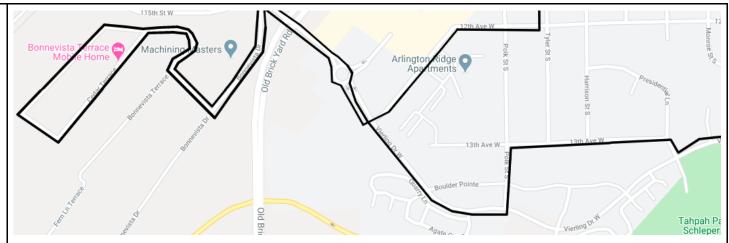

# Map 3:

- Vierling Dr. Heading West
- Right on Presidential
- Left on 13th Ave
- Left on Polk
- Right on Vierling
- Cross over the Old 169 and take a left to head to Bonnevista

### In Bonnevista:

- Right at Bonnevista Sign and straight to STOP Sign (entrance of trailer park)
- Right and street curves Go Straight
- Pass park on the right
- Left on Dardanelle Lane
- Left on Elwood Terrance (street will curve left and you will go to the end of the street)
- Right at stop sign and then street will curve right
- Left at Stop Sign to exit trailer Park
- Left to Bonnavista
- Right on Vierling
- Cross over Old Brickyard Rd (169)
- Left at Taylor (Becomes 12th Ave)